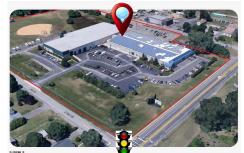

# COMMENTS

ALERT -- INVESTORS OR LARGE SPACE USERS!! 58,800+- sqft, on 10.75 +- acres at a signalized intersection, just 6/10ths of a mile from AC Expressway Exit #28! The \"897\" building offers 28,800 sqft of existing Office and Warehouse Space that can occupied early Spring 2025! Ample car and truck parking on-site, and multiple tailgate and drive-in loading doors. Monument signa...

output

Description:

material complex co

Price \$7,965,000.00

897 12th, Hammonton, NJ, 08037