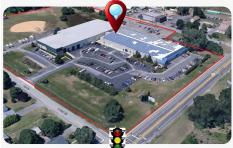

# **COMMENTS**

Taxes

ALERT -- INVESTORS OR LARGE SPACE USERS!! 58,800+- sqft, on 10.75 +- acres at a signalized intersection, just 6/10ths of a mile from AC Expressway Exit #28! The \"897\" building offers 28,800 sqft of existing Office and Warehouse Space that can occupied early Spring 2025! Ample car and truck parking on-site, and multiple tailgate and drive-in loading doors. Monument signa...

Berger Realty, Inc. 3160 Asbury Avenue Ocean City, NJ 08226 1-877-237-4371 / 609-399-0076 info@bergerrealty.com

101824.00

897 12th, Hammonton, NJ, 08037

Price \$7,965,000.00