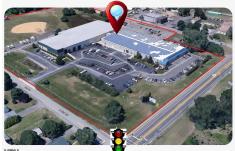

# **COMMENTS**

Taxes

ALERT -- INVESTORS OR LARGE SPACE USERS!! 58,800+- sqft, on 10.75 +- acres at a signalized intersection, just 6/10ths of a mile from AC Expressway Exit #28! The \"897\" building offers 28,800 sqft of existing Office and Warehouse Space that can occupied early Spring 2025! Ample car and truck parking on-site, and multiple tailgate and drive-in loading doors. Monument signa...

# COMMENTS

ALERT -- INVESTORS OR LARGE SPACE USERS!! 58,800+- sqft, on 10.75 +- acres at a signalized intersection, just 6/10ths of a mile from AC Expressway Exit #28! The \"897\" building offers 28,800 sqft of existing Office and Warehouse Space that can occupied early Spring 2025! Ample car and truck parking on-site, and multiple tailgate and drive-in loading doors. Monument signa...