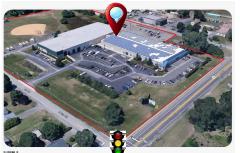

# **COMMENTS**

Taxes

ALERT -- INVESTORS OR LARGE SPACE USERS!! 58,800+- sqft, on 10.75 +- acres at a signalized intersection, just 6/10ths of a mile from AC Expressway Exit #28! The \"897\" building offers 28,800 sqft of existing Office and Warehouse Space that can occupied early Spring 2025! Ample car and truck parking on-site, and multiple tailgate and drive-in loading doors. Monument signa...

# COMMENTS

ALERT -- INVESTORS OR LARGE SPACE USERS!! 58,800+- sqft, on 10.75 +- acres at a signalized intersection, just 6/10ths of a mile from AC Expressway Exit #28! The \"897\" building offers 28,800 sqft of existing Office and Warehouse Space that can occupied early Spring 2025! Ample car and truck parking on-site, and multiple tailgate and drive-in loading doors. Monument signa...