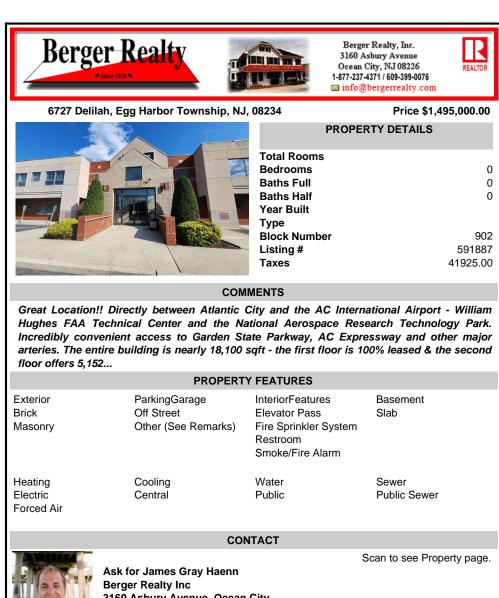

6727 Delilah, Egg Harbor Township, NJ, 08234

1-877-237-4371 / 609-399-0076 info@bergerrealty.com Price \$1,495,000.00

REALTOP

0

0

0

902

591887

41925.00

Berger Realty, Inc.

**PROPERTY DETAILS** 

## COMMENTS

Great Location!! Directly between Atlantic City and the AC International Airport - William Hughes FAA Technical Center and the National Aerospace Research Technology Park. Incredibly convenient access to Garden State Parkway, AC Expressway and other major arteries. The entire building is nearly 18,100 sqft - the first floor is 100% leased & the second floor offers 5.152...

| PROPERTY FEATURES                 |                                                    |                                                                                            |                       |
|-----------------------------------|----------------------------------------------------|--------------------------------------------------------------------------------------------|-----------------------|
| Exterior<br>Brick<br>Masonry      | ParkingGarage<br>Off Street<br>Other (See Remarks) | InteriorFeatures<br>Elevator Pass<br>Fire Sprinkler System<br>Restroom<br>Smoke/Fire Alarm | Basement<br>Slab      |
| Heating<br>Electric<br>Forced Air | Cooling<br>Central                                 | Water<br>Public                                                                            | Sewer<br>Public Sewer |

## CONTACT

Scan to see Property page.

Ask for James Gray Haenn **Berger Realty Inc** 3160 Asbury Avenue, Ocean City Call: 215-421-7609 Email to: jgh@bergerrealty.com

3160 Asbury Avenue, Ocean City Call: 215-421-7609 Email to: jgh@bergerrealty.com