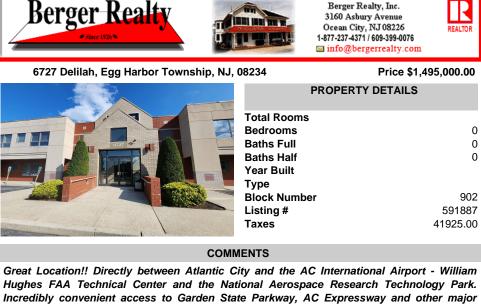

Ocean City, NJ 08226 1-877-237-4371 / 609-399-0076 info@bergerrealty.com

REALTOP

Price \$1,495,000.00

Berger Realty, Inc.

6727 Delilah, Egg Harbor Township, NJ, 08234

| PROPERTY DETAILS        |          |
|-------------------------|----------|
| Total Rooms<br>Bedrooms | 0        |
| Baths Full              | 0        |
| Baths Half              | 0        |
| Year Built<br>Type      |          |
| Block Number            | 902      |
| Listing #               | 591887   |
| Taxes                   | 41925.00 |
|                         |          |

## COMMENTS

Great Location!! Directly between Atlantic City and the AC International Airport - William Hughes FAA Technical Center and the National Aerospace Research Technology Park. Incredibly convenient access to Garden State Parkway, AC Expressway and other major arteries. The entire building is nearly 18,100 sqft - the first floor is 100% leased & the second floor offers 5,152...