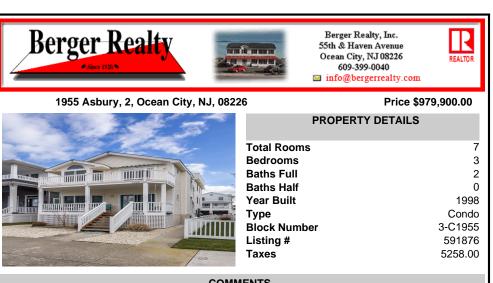

## COMMENTS

JUST 2 1/2 Blocks to the BEACH! 2nd FLOOR ! You Can\'t change your location and in this area of the Island, you won\'t need to. Located just one house in from the corner of 20th and Asbury ! Offering easy access to the boardwalk and a perfect 6 Blocks away from the downtown area. Features Include: Cathedral Ceilings, a side by side laundry area, a very large rear deck , a ...