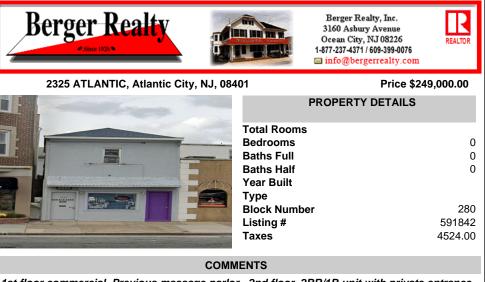

|                         | Total Rooms  |         |
|-------------------------|--------------|---------|
|                         | Bedrooms     | 0       |
|                         | Baths Full   | 0       |
| 14- 1                   | Baths Half   | 0       |
| 100                     | Year Built   |         |
|                         | Туре         |         |
|                         | Block Number | 280     |
| 65.022                  | Listing #    | 591842  |
|                         | Taxes        | 4524.00 |
| No. of Concession, Name |              |         |

## COMMENTS

1st floor commercial. Previous massage parlor . 2nd floor, 2BR/1B unit with private entrance. Unit features living room, 2 bedrooms, eat-in kitchen and 1 full bath. Front/rear access. Great opportunity for owner operator or investor. Central location. Close to beach/bay, casinos, expressway and local restaurants ....