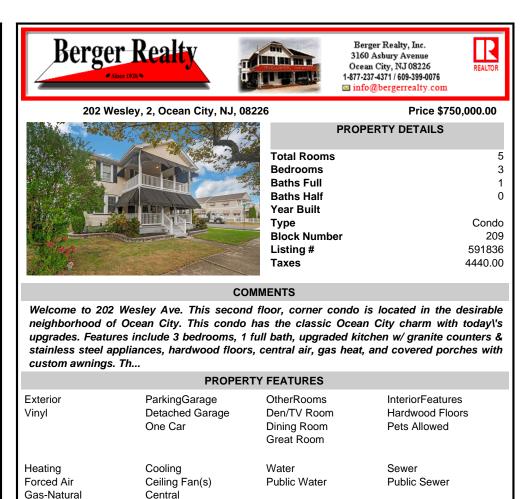

| 226                       | i Pr         | Price \$750,000.00 |  |
|---------------------------|--------------|--------------------|--|
|                           | PROPERTY DET | AILS               |  |
| 32                        |              |                    |  |
| 2.00                      | Total Rooms  | 5                  |  |
|                           | Bedrooms     | 3                  |  |
|                           | Baths Full   | 1                  |  |
| 10                        | Baths Half   | 0                  |  |
| 1                         | Year Built   |                    |  |
| tuin                      | Туре         | Condo              |  |
| 2                         | Block Number | 209                |  |
|                           | Listing #    | 591836             |  |
|                           | Taxes        | 4440.00            |  |
| Contraction of the second |              |                    |  |

Berger Realty, Inc.

3160 Asbury Avenue Ocean City, NJ 08226

1-877-237-4371 / 609-399-0076

info@bergerrealty.com

## COMMENTS

Welcome to 202 Wesley Ave. This second floor, corner condo is located in the desirable neighborhood of Ocean City. This condo has the classic Ocean City charm with today\'s upgrades. Features include 3 bedrooms, 1 full bath, upgraded kitchen w/ granite counters & stainless steel appliances, hardwood floors, central air, gas heat, and covered porches with custom awnings. Th ...

| PROPERTY FEATURES                    |                                             |                                                        |                                                     |  |  |
|--------------------------------------|---------------------------------------------|--------------------------------------------------------|-----------------------------------------------------|--|--|
| Exterior<br>Vinyl                    | ParkingGarage<br>Detached Garage<br>One Car | OtherRooms<br>Den/TV Room<br>Dining Room<br>Great Room | InteriorFeatures<br>Hardwood Floors<br>Pets Allowed |  |  |
| Heating<br>Forced Air<br>Gas-Natural | Cooling<br>Ceiling Fan(s)<br>Central        | Water<br>Public Water                                  | Sewer<br>Public Sewer                               |  |  |
| CONTACT                              |                                             |                                                        |                                                     |  |  |
| 1                                    | Ask for Thorosa Maina                       |                                                        | Scan to see Property page.                          |  |  |