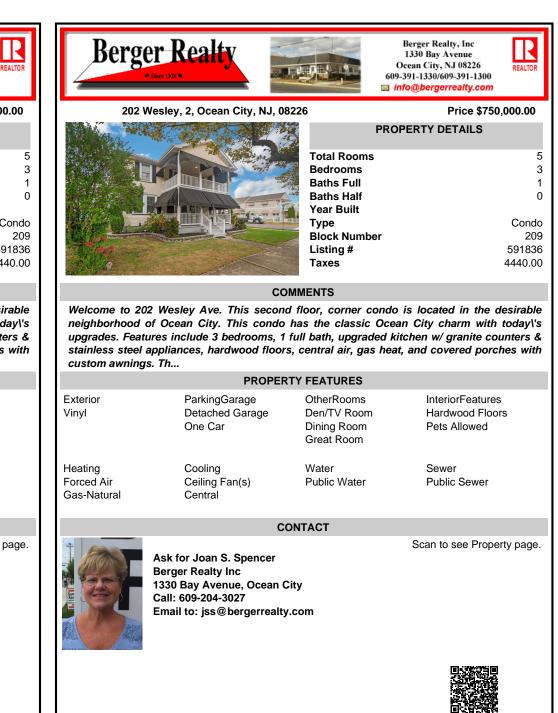

Welcome to 202 Wesley Ave. This second floor, corner condo is located in the desirable neighborhood of Ocean City. This condo has the classic Ocean City charm with todayl's upgrades. Features include 3 bedrooms, 1 full bath, upgraded kitchen w/ granite counters & stainless steel appliances, hardwood floors, central air, gas heat, and covered porches with custom awnings. Th...