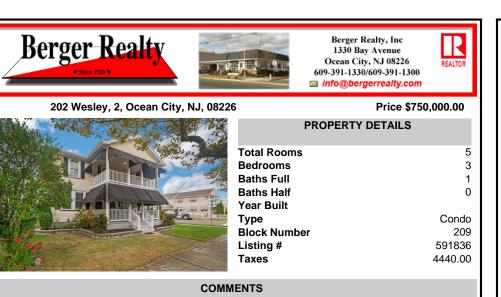

Welcome to 202 Wesley Ave. This second floor, corner condo is located in the desirable neighborhood of Ocean City. This condo has the classic Ocean City charm with todayl's upgrades. Features include 3 bedrooms, 1 full bath, upgraded kitchen w/ granite counters & stainless steel appliances, hardwood floors, central air, gas heat, and covered porches with custom awnings. Th...