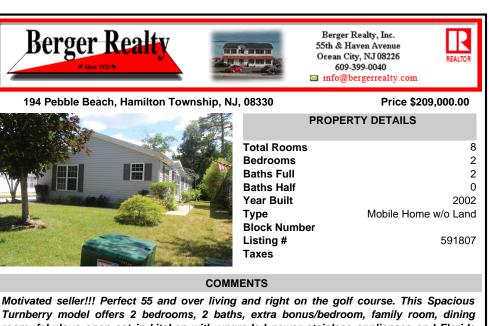

Turnberry model offers 2 bedrooms, 2 baths, extra bonus/bedroom, family room, dining room, fabulous open eat in kitchen with upgraded newer stainless appliances and Florida room. Utility room has extra storage and a full garage with plenty of parking. Brand new gas lines, insulation...