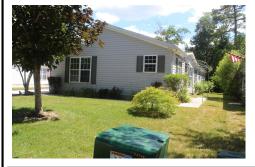

194 Pebble Beach, Hamilton Township, NJ,

| 08330                                                                                                           | Price \$195,000.00                                         |  |  |  |  |
|-----------------------------------------------------------------------------------------------------------------|------------------------------------------------------------|--|--|--|--|
| PROPERTY DETAILS                                                                                                |                                                            |  |  |  |  |
| Total Rooms<br>Bedrooms<br>Baths Full<br>Baths Half<br>Year Built<br>Type<br>Block Number<br>Listing #<br>Taxes | 8<br>2<br>2<br>0<br>2002<br>Mobile Home w/o Land<br>591807 |  |  |  |  |
|                                                                                                                 |                                                            |  |  |  |  |

## COMMENTS

Motivated seller!!! Perfect 55 and over living and right on the golf course. This Spacious Turnberry model offers 2 bedrooms, 2 baths, extra bonus/bedroom, family room, dining room, fabulous open eat in kitchen with upgraded newer stainless appliances and Florida room. Utility room has extra storage and a full garage with plenty of parking. Brand new gas lines. insulation...