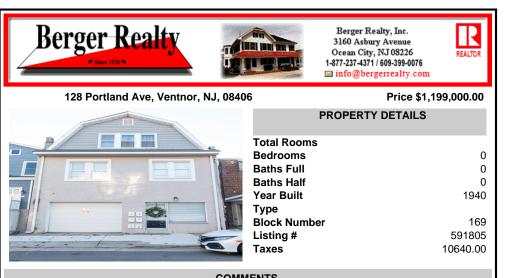

COMMENTS

Mixed use building offering MANY income streams and a ton of upside potential for a new forward thinking owner! Neighboring new construction properties make this property a great investment. Property consists of 3 residential units, commercial office & garage with first floor storefront lobby. Deep 70ft. garage with both 9ft high front roll up door and rear double door war...