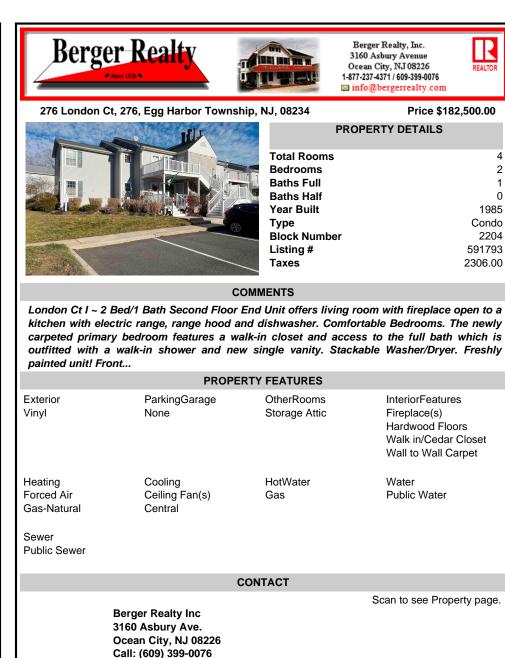

276 London Ct, 276, Egg Harbor Township,

| NJ, 08234        | 8234 Price \$182,500.00 |  |
|------------------|-------------------------|--|
| PROPERTY DETAILS |                         |  |
|                  |                         |  |
| Total Rooms      | 4                       |  |
| Bedrooms         | 2                       |  |
| Baths Full       | 1                       |  |
| Baths Half       | 0                       |  |
| Year Built       | 1985                    |  |
| Туре             | Condo                   |  |
| Block Number     | 2204                    |  |
| Listing #        | 591793                  |  |
| Taxes            | 2306.00                 |  |

## COMMENTS

London Ct I ~ 2 Bed/1 Bath Second Floor End Unit offers living room with fireplace open to a kitchen with electric range, range hood and dishwasher. Comfortable Bedrooms. The newly carpeted primary bedroom features a walk-in closet and access to the full bath which is outfitted with a walk-in shower and new single vanity. Stackable Washer/Dryer. Freshly painted unit! Front ....

| P                                                             |                                                                                                                                                       |                             |                                                                                                    |
|---------------------------------------------------------------|-------------------------------------------------------------------------------------------------------------------------------------------------------|-----------------------------|----------------------------------------------------------------------------------------------------|
|                                                               | PROPE                                                                                                                                                 | RTY FEATURES                |                                                                                                    |
| Exterior<br>Vinyl                                             | ParkingGarage<br>None                                                                                                                                 | OtherRooms<br>Storage Attic | InteriorFeatures<br>Fireplace(s)<br>Hardwood Floors<br>Walk in/Cedar Closet<br>Wall to Wall Carpet |
| Heating<br>Forced Air<br>Gas-Natural<br>Sewer<br>Public Sewer | Cooling<br>Ceiling Fan(s)<br>Central                                                                                                                  | HotWater<br>Gas             | Water<br>Public Water                                                                              |
|                                                               | (                                                                                                                                                     | CONTACT                     |                                                                                                    |
| 3160<br>Oce<br>Call<br>Ema                                    | Berger Realty Inc<br>3160 Asbury Ave.<br>Ocean City, NJ 08226<br>Call: (609) 399-0076<br>Email to: info@bergerrealty.com<br>Web: www.bergerrealty.com |                             | Scan to see Property page.                                                                         |