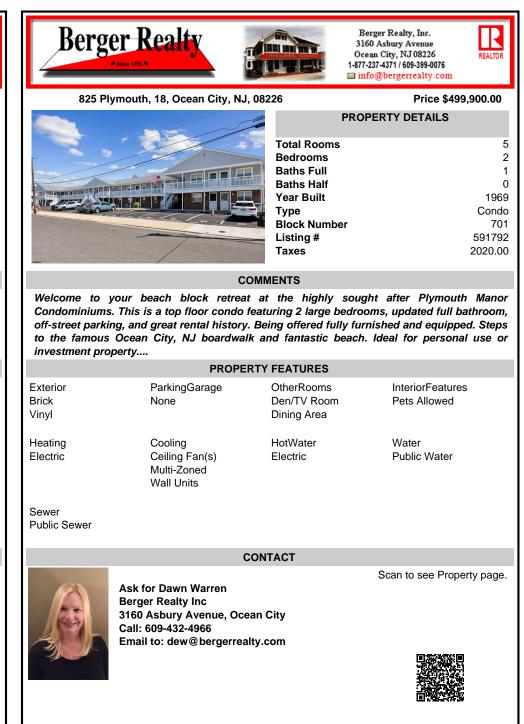

## COMMENTS

Welcome to your beach block retreat at the highly sought after Plymouth Manor Condominiums. This is a top floor condo featuring 2 large bedrooms, updated full bathroom, off-street parking, and great rental history. Being offered fully furnished and equipped. Steps to the famous Ocean City, NJ boardwalk and fantastic beach. Ideal for personal use or investment property....