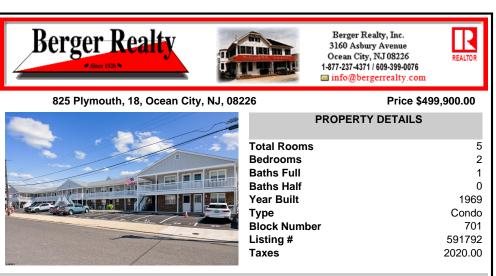

## COMMENTS

Welcome to your beach block retreat at the highly sought after Plymouth Manor Condominiums. This is a top floor condo featuring 2 large bedrooms, updated full bathroom, off-street parking, and great rental history. Being offered fully furnished and equipped. Steps to the famous Ocean City, NJ boardwalk and fantastic beach. Ideal for personal use or investment property....