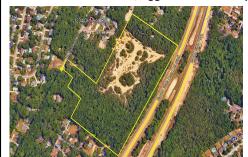

## COMMENTS

Located in Atlantic County, this expansive 21+ acre parcel of land presents an exciting opportunity for development. Preliminary assessments by engineers suggest the potential for constructing up to 22 single-family homes, pending due diligence. This includes ensuring compliance with Pinelands (PDC), a critical step to navigate local regulations and environmental considera...