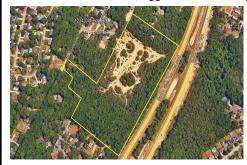

## **COMMENTS**

Located in Atlantic County, this expansive 21+ acre parcel of land presents an exciting opportunity for development. Preliminary assessments by engineers suggest the potential for constructing up to 22 single-family homes, pending due diligence. This includes ensuring compliance with Pinelands (PDC), a critical step to navigate local regulations and environmental considera...