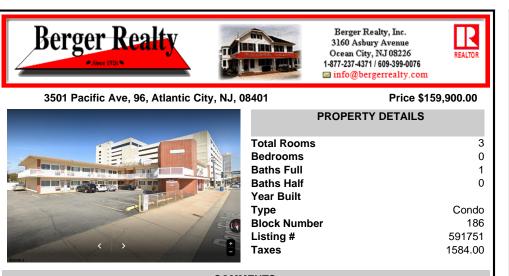

## 3501 Pacific Ave, 96, Atlantic City, NJ, 08401

#### Price \$159,900.00

| PROPERTY DETAILS |         |
|------------------|---------|
| Total Rooms      | 3       |
| Bedrooms         | 0       |
| Baths Full       | 1       |
| Baths Half       | 0       |
| Year Built       |         |
| Туре             | Condo   |
| Block Number     | 186     |
| Listing #        | 591751  |
| Taxes            | 1584.00 |