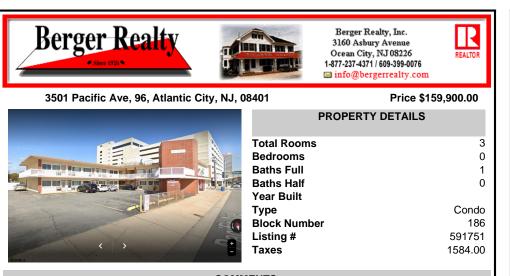

## 3501 Pacific Ave, 96, Atlantic City, NJ, 08401

#### Price \$159,900.00

|          | PROPERTY DETAILS |         |
|----------|------------------|---------|
|          | Total Rooms      | 3       |
|          | Bedrooms         | 0       |
|          | Baths Full       | 1       |
|          | Baths Half       | 0       |
|          | Year Built       |         |
|          | Туре             | Condo   |
|          | Block Number     | 186     |
|          | Listing #        | 591751  |
| Contra - | Taxes            | 1584.00 |