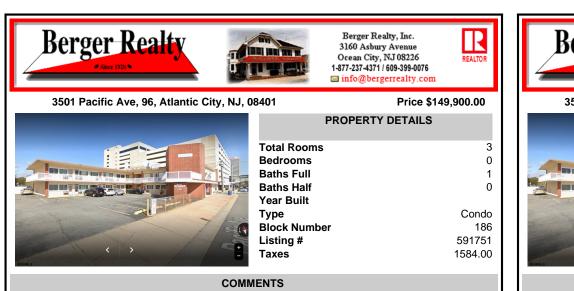

|         | Total Rooms  | 3       |
|---------|--------------|---------|
|         | Bedrooms     | 0       |
|         | Baths Full   | 1       |
|         | Baths Half   | 0       |
|         | Year Built   |         |
|         | Туре         | Condo   |
|         | Block Number | 186     |
|         | Listing #    | 591751  |
| *       | Taxes        | 1584.00 |
| SJORMLS |              |         |