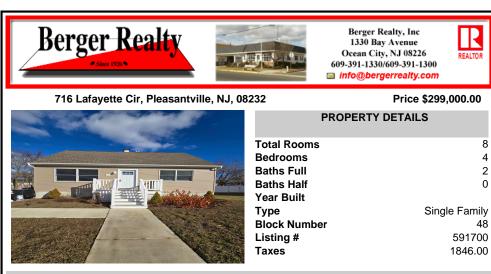

## 716 Lafayette Cir, Pleasantville, NJ, 08232

## Price \$299,000.00

REALTO

| Total<br>Bedre        |
|-----------------------|
| Baths<br>Baths        |
| Year<br>Type<br>Blocl |
| Listir                |

| Total Rooms  | 8             |
|--------------|---------------|
| Bedrooms     | 4             |
| Baths Full   | 2             |
| Baths Half   | 0             |
| Year Built   |               |
| Туре         | Single Family |
| Block Number | 48            |
| Listing #    | 591700        |
| Taxes        | 1846.00       |
|              |               |

PROPERTY DETAILS