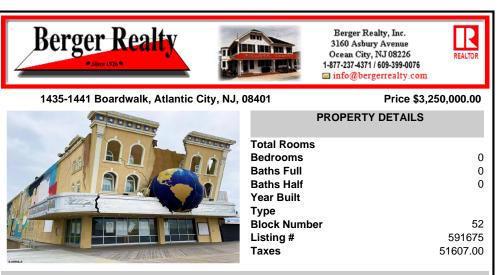

## COMMENTS

Prime 'Orange Loop' Investment Opportunity w/ Billboard: Seize the chance to own a piece of Atlantic City in the heart of its iconic Boardwalk district. This dual-parcel property offers significant commercial potential in the sought-after Resort Commercial District (RS-C), perfectly positioned for redevelopment or continued commercial use. Property Highlights: Prime L...

| PROPERTY FEATURES                              |                                |                                      |                                                     |  |  |
|------------------------------------------------|--------------------------------|--------------------------------------|-----------------------------------------------------|--|--|
| Exterior<br>Block<br>Frame/Wood<br>See Remarks | OutsideFeatures<br>See Remarks | ParkingGarage<br>Other (See Remarks) | InteriorFeatures<br>Other (See Remarks)<br>Restroom |  |  |
| Heating<br>Forced Air                          | Cooling<br>Central             | Water<br>Public                      | Sewer<br>Public Sewer                               |  |  |