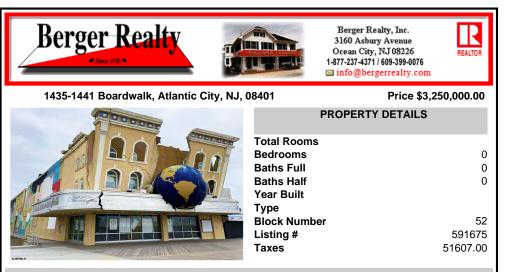

## COMMENTS

Prime 'Orange Loop' Investment Opportunity w/ Billboard: Seize the chance to own a piece of Atlantic City in the heart of its iconic Boardwalk district. This dual-parcel property offers significant commercial potential in the sought-after Resort Commercial District (RS-C), perfectly positioned for redevelopment or continued commercial use. Property Highlights: Prime L...

| PROPERTY FEATURES                              |                                |                                      |                                                     |  |  |
|------------------------------------------------|--------------------------------|--------------------------------------|-----------------------------------------------------|--|--|
| Exterior<br>Block<br>Frame/Wood<br>See Remarks | OutsideFeatures<br>See Remarks | ParkingGarage<br>Other (See Remarks) | InteriorFeatures<br>Other (See Remarks)<br>Restroom |  |  |
| Heating<br>Forced Air                          | Cooling<br>Central             | Water<br>Public                      | Sewer<br>Public Sewer                               |  |  |
| CONTACT                                        |                                |                                      |                                                     |  |  |