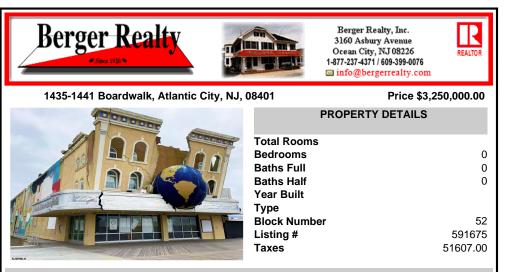

## COMMENTS

Prime 'Orange Loop' Investment Opportunity w/ Billboard: Seize the chance to own a piece of Atlantic City in the heart of its iconic Boardwalk district. This dual-parcel property offers significant commercial potential in the sought-after Resort Commercial District (RS-C), perfectly positioned for redevelopment or continued commercial use. Property Highlights: Prime L...

| PROPERTY FEATURES                              |                                |                                      |                                                     |  |  |
|------------------------------------------------|--------------------------------|--------------------------------------|-----------------------------------------------------|--|--|
| Exterior<br>Block<br>Frame/Wood<br>See Remarks | OutsideFeatures<br>See Remarks | ParkingGarage<br>Other (See Remarks) | InteriorFeatures<br>Other (See Remarks)<br>Restroom |  |  |
| Heating<br>Forced Air                          | Cooling<br>Central             | Water<br>Public                      | Sewer<br>Public Sewer                               |  |  |