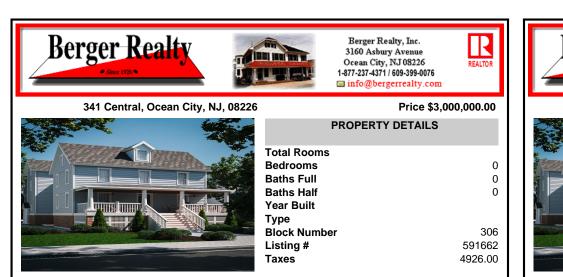

## COMMENTS

Welcome to 341 Central Ave, Early Summer Completion. Pseudo new construction do not let your buyers miss this one! End cap street minimum thru traffic plus one of highest elevations in town. Unique build in an awesome neighborhood. This duplex in the heart of Ocean City, NJ. This multi-family property boasts a generous 3,400 square feet of living space, offering a total of...