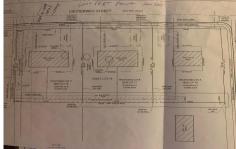

1694.00

Lot 18 Diesterweg, Egg Harbor City, NJ, 08215

Price \$52,000.00

| I KOI EKI I DETAILO |        |
|---------------------|--------|
|                     |        |
| Total Rooms         |        |
| Bedrooms            | 0      |
| Baths Full          | 0      |
| Baths Half          | 0      |
| Year Built          |        |
| Туре                |        |
| Block Number        | 58.07  |
| Listing #           | 591647 |

# COMMENTS

**Taxes** 

Three buildable lots available in desirable Egg Harbor City. Each lot is already subdivided and has public water and sewer available in the street (per seller). Check out all the listings: 649 Bremen, Lot 17 Diesterweg St, Lot 18 Diesterweg St. Lots sold as is. Buyer to do due diligence regarding their plans to build with Egg Harbor City directly...