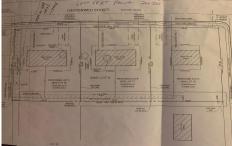

58.07 591647 1694.00

Price \$52,000.00

Lot 18 Diesterweg, Egg Harbor City, NJ, 08215

ROPERTY DETAILS

|           | PROPERT      |
|-----------|--------------|
| MAGE      |              |
| 1         | Total Rooms  |
| 11/1      | Bedrooms     |
| Total L   | Baths Full   |
| 1 000 day | Baths Half   |
|           | Year Built   |
| ant de    | Type         |
|           | Block Number |
|           | Listing #    |
|           | Taxes        |

# COMMENTS

Three buildable lots available in desirable Egg Harbor City. Each lot is already subdivided and has public water and sewer available in the street (per seller). Check out all the listings: 649 Bremen, Lot 17 Diesterweg St, Lot 18 Diesterweg St. Lots sold as is. Buyer to do due diligence regarding their plans to build with Egg Harbor City directly...