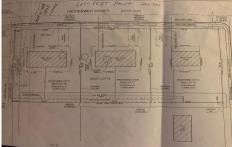

Price \$52,000.00

Lot 18 Diesterweg, Egg Harbor City, NJ, 08215

PROPERTY DETAILS

|          | TROI ERTI DETAILO |         |
|----------|-------------------|---------|
|          |                   |         |
| 1        | Total Rooms       |         |
| 1        | Bedrooms          | 0       |
|          | Baths Full        | 0       |
| 1        | Baths Half        | 0       |
| 1        | Year Built        |         |
| call for | Туре              |         |
|          | Block Number      | 58.07   |
|          | Listing #         | 591647  |
|          | Taxes             | 1694.00 |

# COMMENTS

Three buildable lots available in desirable Egg Harbor City. Each lot is already subdivided and has public water and sewer available in the street (per seller). Check out all the listings: 649 Bremen, Lot 17 Diesterweg St, Lot 18 Diesterweg St. Lots sold as is. Buyer to do due diligence regarding their plans to build with Egg Harbor City directly...