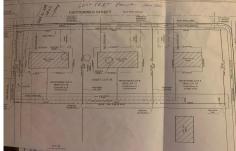

1694.00

Price \$52,000.00

Lot 18 Diesterweg, Egg Harbor City, NJ, 08215

PROPERTY DETAILS

| Total Rooms  |        |
|--------------|--------|
| Bedrooms     | 0      |
| Baths Full   | 0      |
| Baths Half   | 0      |
| Year Built   |        |
| Туре         |        |
| Block Number | 58.07  |
| Listing #    | 591647 |

# COMMENTS

**Taxes** 

Three buildable lots available in desirable Egg Harbor City. Each lot is already subdivided and has public water and sewer available in the street (per seller). Check out all the listings: 649 Bremen, Lot 17 Diesterweg St, Lot 18 Diesterweg St. Lots sold as is. Buyer to do due diligence regarding their plans to build with Egg Harbor City directly...