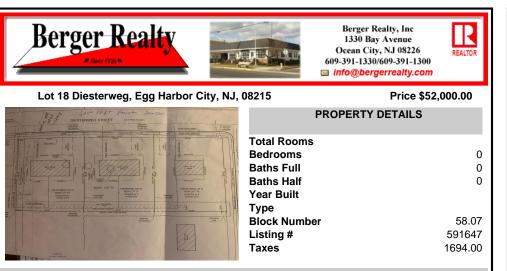

### Lot 18 Diesterweg, Egg Harbor City, NJ, 08215

| COST STAT Prive Dor Soc<br>COSTERVED STREET INVITE DOR SOC<br>COSTERVED STREET INVITE TO THE SOCIAL STREET | PROPERTY DETAILS                                         |
|------------------------------------------------------------------------------------------------------------|----------------------------------------------------------|
|                                                                                                            | Total RoomsBedrooms0Baths Full0Baths Half0Year BuiltType |
|                                                                                                            | Block Number 58.07   Listing # 591647   Taxes 1694.00    |