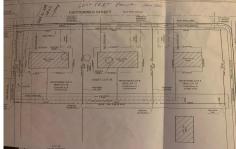

1694.00

Price \$52,000.00

Lot 17 Diesterweg, Egg Harbor City, NJ, 08215

PROPERTY DETAILS

| TROI ERTI DETAILO |        |
|-------------------|--------|
| Total Rooms       |        |
| Bedrooms          | 0      |
| Baths Full        | 0      |
| Baths Half        | 0      |
| Year Built        |        |
| Туре              |        |
| Block Number      | 58.07  |
| Listina #         | 591646 |

# COMMENTS

**Taxes** 

Three buildable lots available in desirable Egg Harbor City. Each lot is already subdivided and has public water and sewer available in the street (per seller). Check out all the listings: 649 Bremen, Lot 17 Diesterweg St, Lot 18 Diesterweg St. Lots sold as is. Buyer to do due diligence regarding their plans to build with Egg Harbor City directly...

# **PROPERTY FEATURES**