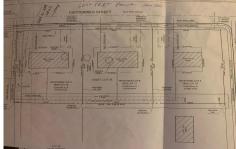

Price \$52,000.00

Lot 17 Diesterweg, Egg Harbor City, NJ, 08215

PROPERTY DETAILS

| I KOI EKIT DETAILO |         |
|--------------------|---------|
|                    |         |
| Total Rooms        |         |
| Bedrooms           | 0       |
| Baths Full         | 0       |
| Baths Half         | 0       |
| Year Built         |         |
| Туре               |         |
| Block Number       | 58.07   |
| Listing #          | 591646  |
| Taxes              | 1694.00 |

# COMMENTS

Three buildable lots available in desirable Egg Harbor City. Each lot is already subdivided and has public water and sewer available in the street (per seller). Check out all the listings: 649 Bremen, Lot 17 Diesterweg St, Lot 18 Diesterweg St. Lots sold as is. Buyer to do due diligence regarding their plans to build with Egg Harbor City directly...