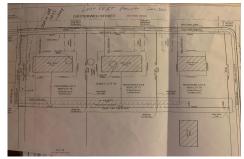

591646 1694.00

Price \$52,000.00

Lot 17 Diesterweg, Egg Harbor City, NJ, 08215

PROPERTY DETAILS

| Total Rooms  |       |
|--------------|-------|
| Bedrooms     | 0     |
| Baths Full   | 0     |
| Baths Half   | 0     |
| Year Built   |       |
| Туре         |       |
| Block Number | 58.07 |

# COMMENTS

Listing #

**Taxes** 

Three buildable lots available in desirable Egg Harbor City. Each lot is already subdivided and has public water and sewer available in the street (per seller). Check out all the listings: 649 Bremen, Lot 17 Diesterweg St, Lot 18 Diesterweg St. Lots sold as is. Buyer to do due diligence regarding their plans to build with Egg Harbor City directly...