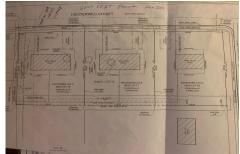

1694.00

Price \$52,000.00

Lot 17 Diesterweg, Egg Harbor City, NJ, 08215

PROPERTY DETAILS

| Total Rooms  |        |
|--------------|--------|
| Bedrooms     | 0      |
| Baths Full   | 0      |
| Baths Half   | 0      |
| Year Built   |        |
| Туре         |        |
| Block Number | 58.07  |
| Listing #    | 591646 |

# COMMENTS

**Taxes** 

Three buildable lots available in desirable Egg Harbor City. Each lot is already subdivided and has public water and sewer available in the street (per seller). Check out all the listings: 649 Bremen, Lot 17 Diesterweg St, Lot 18 Diesterweg St. Lots sold as is. Buyer to do due diligence regarding their plans to build with Egg Harbor City directly...