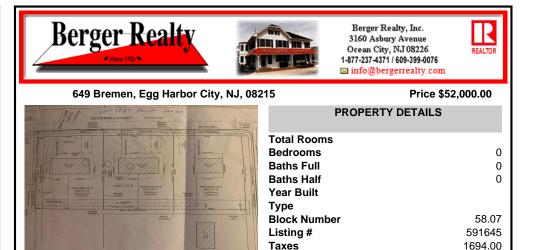

COMMENTS

Year Built

Listing #

Taxes

**Block Number** 

Type

Three buildable lots available in desirable Egg Harbor City. Each lot is already subdivided and has public water and sewer available in the street (per seller). Check out all the listings: 649 Bremen, Lot 17 Diesterweg St, Lot 18 Diesterweg St. Lots sold as is. Buyer to do due diligence regarding their plans to build with Egg Harbor City directly...

### COMMENTS

Three buildable lots available in desirable Egg Harbor City. Each lot is already subdivided and has public water and sewer available in the street (per seller). Check out all the listings: 649 Bremen, Lot 17 Diesterweg St, Lot 18 Diesterweg St. Lots sold as is. Buyer to do due diligence regarding their plans to build with Egg Harbor City directly...

# CONTACT

Scan to see Property page.

58.07

591645

1694.00