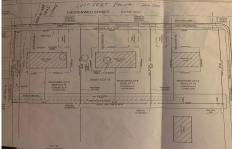

# COMMENTS

Three buildable lots available in desirable Egg Harbor City. Each lot is already subdivided and has public water and sewer available in the street (per seller). Check out all the listings: 649 Bremen, Lot 17 Diesterweg St, Lot 18 Diesterweg St. Lots sold as is. Buyer to do due diligence regarding their plans to build with Egg Harbor City directly...

Price \$52,000.00

649 Bremen, Egg Harbor City, NJ, 08215

PROPERTY DETAILS

|          | 11(0) 2(()   D21/4(20 |         |
|----------|-----------------------|---------|
| I        |                       |         |
|          | Total Rooms           |         |
| Hotel    | Bedrooms              | 0       |
|          | Baths Full            | 0       |
|          | Baths Half            | 0       |
|          | Year Built            |         |
| STATE OF | Туре                  |         |
|          | Block Number          | 58.07   |
|          | Listing #             | 591645  |
|          | Taxes                 | 1694.00 |