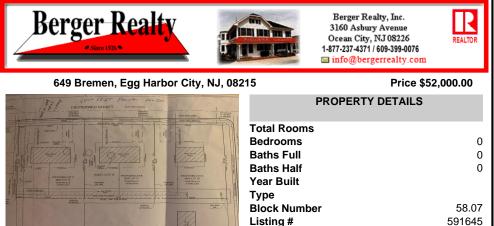

## COMMENTS

**Block Number** 

Listing #

Taxes

Three buildable lots available in desirable Egg Harbor City. Each lot is already subdivided and has public water and sewer available in the street (per seller). Check out all the listings: 649 Bremen, Lot 17 Diesterweg St, Lot 18 Diesterweg St. Lots sold as is. Buyer to do due diligence regarding their plans to build with Egg Harbor City directly...

## COMMENTS

Taxes

Three buildable lots available in desirable Egg Harbor City. Each lot is already subdivided and has public water and sewer available in the street (per seller). Check out all the listings: 649 Bremen, Lot 17 Diesterweg St, Lot 18 Diesterweg St. Lots sold as is. Buyer to do due diligence regarding their plans to build with Egg Harbor City directly...