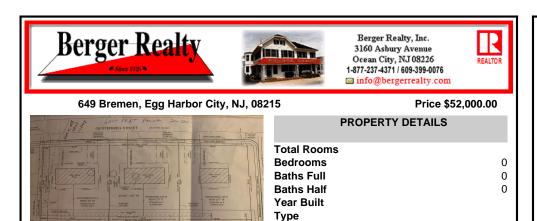

## COMMENTS

**Block Number** 

Listing #

Taxes

Three buildable lots available in desirable Egg Harbor City. Each lot is already subdivided and has public water and sewer available in the street (per seller). Check out all the listings: 649 Bremen, Lot 17 Diesterweg St, Lot 18 Diesterweg St. Lots sold as is. Buyer to do due diligence regarding their plans to build with Egg Harbor City directly...

## COMMENTS

Taxes

Three buildable lots available in desirable Egg Harbor City. Each lot is already subdivided and has public water and sewer available in the street (per seller). Check out all the listings: 649 Bremen, Lot 17 Diesterweg St, Lot 18 Diesterweg St. Lots sold as is. Buyer to do due diligence regarding their plans to build with Egg Harbor City directly...