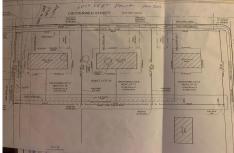

# COMMENTS

**Taxes** 

Three buildable lots available in desirable Egg Harbor City. Each lot is already subdivided and has public water and sewer available in the street (per seller). Check out all the listings: 649 Bremen, Lot 17 Diesterweg St, Lot 18 Diesterweg St. Lots sold as is. Buyer to do due diligence regarding their plans to build with Egg Harbor City directly...

1694.00

Price \$52,000.00

649 Bremen, Egg Harbor City, NJ, 08215

PROPERTY DETAILS

| Total Rooms  |        |
|--------------|--------|
| Bedrooms     | 0      |
| Baths Full   | 0      |
| Baths Half   | 0      |
| Year Built   |        |
| Туре         |        |
| Block Number | 58.07  |
| Listing #    | 591645 |