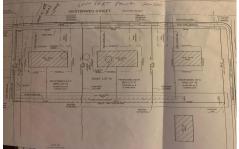

# **COMMENTS**

Three buildable lots available in desirable Egg Harbor City. Each lot is already subdivided and has public water and sewer available in the street (per seller). Check out all the listings: 649 Bremen, Lot 17 Diesterweg St, Lot 18 Diesterweg St. Lots sold as is. Buyer to do due diligence regarding their plans to build with Egg Harbor City directly...

1694.00

Price \$52,000.00

649 Bremen, Egg Harbor City, NJ, 08215

PROPERTY DETAILS

| Total Rooms  |        |
|--------------|--------|
| Bedrooms     | 0      |
| Baths Full   | 0      |
| Baths Half   | 0      |
| Year Built   |        |
| Туре         |        |
| Block Number | 58.07  |
| Listing #    | 591645 |