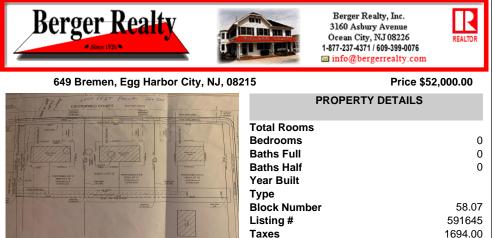

## COMMENTS

Three buildable lots available in desirable Egg Harbor City. Each lot is already subdivided and has public water and sewer available in the street (per seller). Check out all the listings: 649 Bremen, Lot 17 Diesterweg St, Lot 18 Diesterweg St. Lots sold as is. Buyer to do due diligence regarding their plans to build with Egg Harbor City directly...

### COMMENTS

Taxes

Three buildable lots available in desirable Egg Harbor City. Each lot is already subdivided and has public water and sewer available in the street (per seller). Check out all the listings: 649 Bremen, Lot 17 Diesterweg St, Lot 18 Diesterweg St. Lots sold as is. Buyer to do due diligence regarding their plans to build with Egg Harbor City directly...