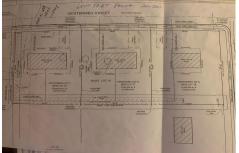

# **COMMENTS**

Three buildable lots available in desirable Egg Harbor City. Each lot is already subdivided and has public water and sewer available in the street (per seller). Check out all the listings: 649 Bremen, Lot 17 Diesterweg St, Lot 18 Diesterweg St. Lots sold as is. Buyer to do due diligence regarding their plans to build with Egg Harbor City directly...

Price \$52,000.00

649 Bremen, Egg Harbor City, NJ, 08215

PROPERTY DETAILS

| 11     |              |         |
|--------|--------------|---------|
| 1      | Total Rooms  |         |
| 1      | Bedrooms     | 0       |
| No.    | Baths Full   | 0       |
| 100 cm | Baths Half   | 0       |
| 1      | Year Built   |         |
| STEE   | Туре         |         |
| 11     | Block Number | 58.07   |
| 1      | Listing #    | 591645  |
|        | Taxes        | 1694.00 |