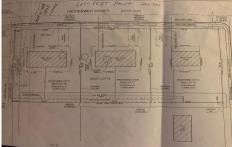

# COMMENTS

Three buildable lots available in desirable Egg Harbor City. Each lot is already subdivided and has public water and sewer available in the street (per seller). Check out all the listings: 649 Bremen, Lot 17 Diesterweg St, Lot 18 Diesterweg St. Lots sold as is. Buyer to do due diligence regarding their plans to build with Egg Harbor City directly...

Price \$52,000.00

649 Bremen, Egg Harbor City, NJ, 08215

PROPERTY DETAILS

| 11     |              |         |
|--------|--------------|---------|
| 1      | Total Rooms  |         |
| 1      | Bedrooms     | 0       |
| No.    | Baths Full   | 0       |
| 100 cm | Baths Half   | 0       |
| 1      | Year Built   |         |
| STEE   | Туре         |         |
| 11     | Block Number | 58.07   |
| 1      | Listing #    | 591645  |
|        | Taxes        | 1694.00 |