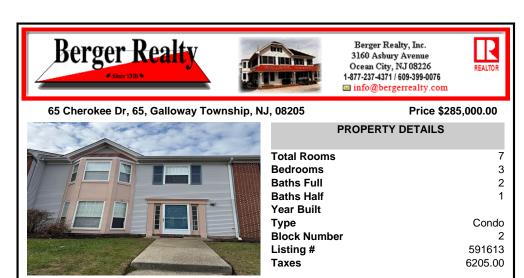

## 65 Cherokee Dr, 65, Galloway Township, NJ, 08205

## Price \$285,000.00

| the second se |
|-----------------------------------------------------------------------------------------------------------------|
| To<br>Be                                                                                                        |
| Ba<br>Ba                                                                                                        |
| Ye<br>Ty<br>Blo                                                                                                 |
| Lis                                                                                                             |
| Ta                                                                                                              |

| -     |              |         |
|-------|--------------|---------|
|       | Total Rooms  | 7       |
|       | Bedrooms     | 3       |
|       | Baths Full   | 2       |
|       | Baths Half   | 1       |
|       | Year Built   |         |
|       | Туре         | Condo   |
|       | Block Number | 2       |
|       | Listing #    | 591613  |
|       | Taxes        | 6205.00 |
| ACC N |              |         |