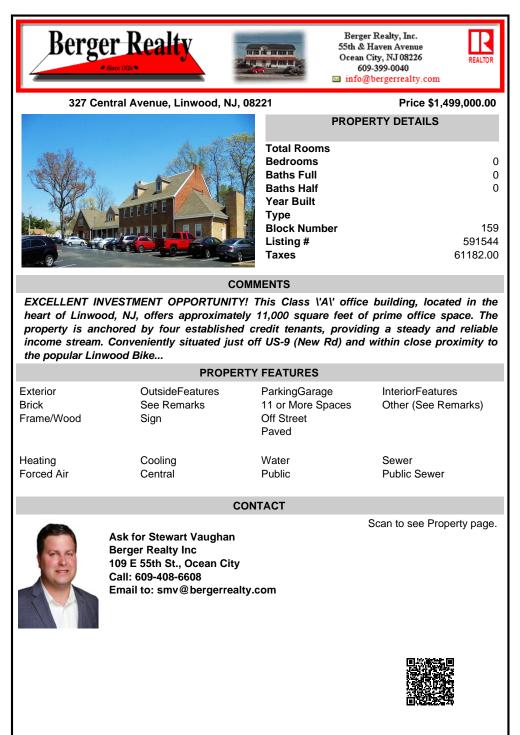

COMMENTS

EXCELLENT INVESTMENT OPPORTUNITY! This Class \'A\' office building, located in the heart of Linwood, NJ, offers approximately 11,000 square feet of prime office space. The property is anchored by four established credit tenants, providing a steady and reliable income stream. Conveniently situated just off US-9 (New Rd) and within close proximity to the popular Linwood Bike...

| PROPERTY FEATURES               |                                        |                                                           |                                         |
|---------------------------------|----------------------------------------|-----------------------------------------------------------|-----------------------------------------|
| Exterior<br>Brick<br>Frame/Wood | OutsideFeatures<br>See Remarks<br>Sign | ParkingGarage<br>11 or More Spaces<br>Off Street<br>Paved | InteriorFeatures<br>Other (See Remarks) |
| Heating<br>Forced Air           | Cooling<br>Central                     | Water<br>Public                                           | Sewer<br>Public Sewer                   |

## CONTACT

Scan to see Property page.

Ask for Stewart Vaughan Berger Realty Inc 109 E 55th St., Ocean City Call: 609-408-6608 Email to: smv@bergerrealty.com