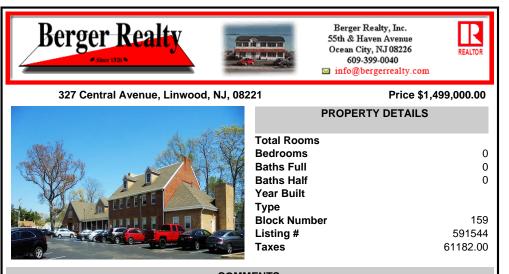

## COMMENTS

EXCELLENT INVESTMENT OPPORTUNITY! This Class \'A\' office building, located in the heart of Linwood, NJ, offers approximately 11,000 square feet of prime office space. The property is anchored by four established credit tenants, providing a steady and reliable income stream. Conveniently situated just off US-9 (New Rd) and within close proximity to the popular Linwood Bike...