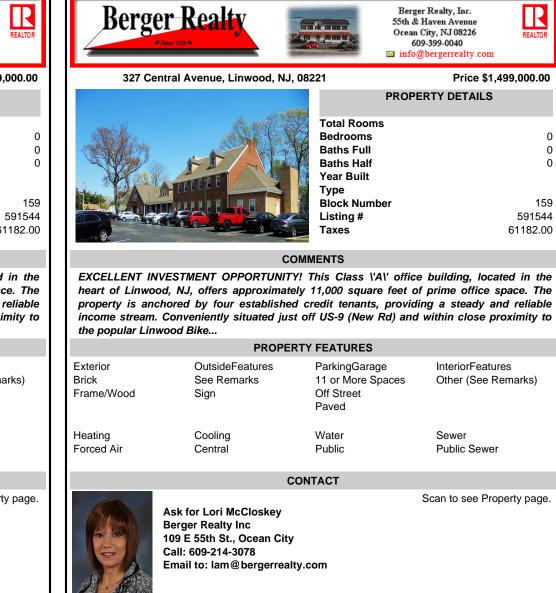

## COMMENTS

EXCELLENT INVESTMENT OPPORTUNITY! This Class \'A\' office building, located in the heart of Linwood, NJ, offers approximately 11,000 square feet of prime office space. The property is anchored by four established credit tenants, providing a steady and reliable income stream. Conveniently situated just off US-9 (New Rd) and within close proximity to the popular Linwood Bike...