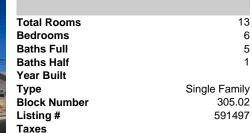

## 101 Exeter, Margate, NJ, 08402

| Price \$3,250,000.00 |               |  |  |
|----------------------|---------------|--|--|
| PROPERTY DETAILS     |               |  |  |
| Total Deama          | 10            |  |  |
| Total Rooms          | 13            |  |  |
| Bedrooms             | 6             |  |  |
| Baths Full           | 5             |  |  |
| Baths Half           | 1             |  |  |
| Year Built           |               |  |  |
| Туре                 | Single Family |  |  |
| Block Number         | 305.02        |  |  |
| Listing #            | 591497        |  |  |
| Taxes                |               |  |  |

Web: www.bergerrealty.com

13

6

5

1