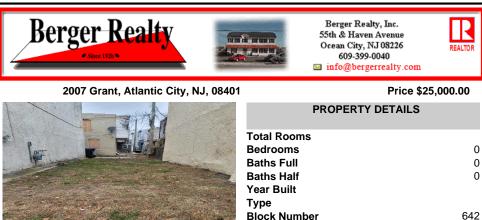

## COMMENTS

This lot is located next to 2009 Grant ave which is being sold for 225k by the same seller. The location is 5min away from Dr. MLK school complex and 10min away from the Atlantic City convention center, if you would like to purchase both properties for your home or investment the price would be only 235k. If you or someone you know are interested in this property contact...

# **PROPERTY FEATURES** CONTACT

Scan to see Property page.

Ask for Mark Kolmer Berger Realty Inc 109 E 55th St., Ocean City Call: 609-437-4142 Email to: mkj@bergerrealty.com





|