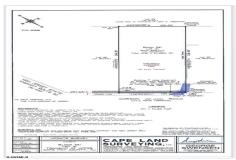

5 Kruk Ter, Ocean View, NJ, 08230

Price \$129,000.00
PROPERTY DETAILS

| Total Rooms  |         |
|--------------|---------|
| Bedrooms     | 0       |
| Baths Full   | 0       |
| Baths Half   | 0       |
| Year Built   |         |
| Туре         |         |
| Block Number | 561     |
| Listing #    | 591480  |
| Taxes        | 1102.00 |

# COMMENTS

Build your dream home on this affordable lot in Ocean View NJ. This 25,000 Sq ft offers plenty of space to build a large home, or a small rancher. Lots 1 Kruk Terrace, and 5 Kruk Terrace are also available....