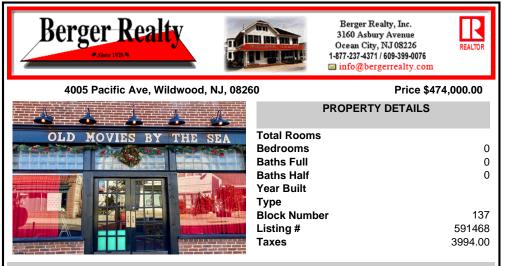

## COMMENTS

Step into a piece of history with one of the last Nickelodeon-style storefront theaters in the US. This charming boutique theater offers an intimate setting perfect for a variety of entertainment, including live performances of plays, music, comedy, and readings. The cozy lobby features a concession stand selling snacks, popcorn, and soda, enhancing the overall experience....

| PROPERTY FEATURES                    |                       |                                                                         |                                                |  |  |
|--------------------------------------|-----------------------|-------------------------------------------------------------------------|------------------------------------------------|--|--|
| Exterior<br>Brick Face               | ParkingGarage<br>None | InteriorFeatures<br>220 Volt Electricity<br>Display Windows<br>Restroom | Heating<br>Electric<br>Forced Air<br>Heat Pump |  |  |
| Cooling<br>Ceiling Fan(s)<br>Central | HotWater<br>Electric  | Water<br>Public                                                         | Sewer<br>Public Sewer                          |  |  |