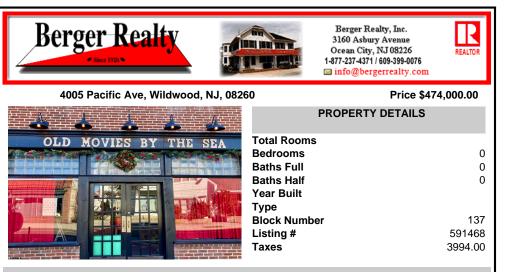

## COMMENTS

Step into a piece of history with one of the last Nickelodeon-style storefront theaters in the US. This charming boutique theater offers an intimate setting perfect for a variety of entertainment, including live performances of plays, music, comedy, and readings. The cozy lobby features a concession stand selling snacks, popcorn, and soda, enhancing the overall experience....

| PROPERTY FEATURES                    |                       |                                                                         |                                                |  |
|--------------------------------------|-----------------------|-------------------------------------------------------------------------|------------------------------------------------|--|
| Exterior<br>Brick Face               | ParkingGarage<br>None | InteriorFeatures<br>220 Volt Electricity<br>Display Windows<br>Restroom | Heating<br>Electric<br>Forced Air<br>Heat Pump |  |
| Cooling<br>Ceiling Fan(s)<br>Central | HotWater<br>Electric  | Water<br>Public                                                         | Sewer<br>Public Sewer                          |  |