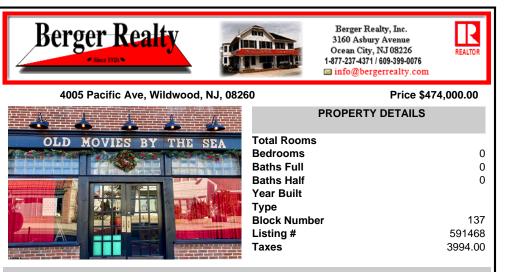

## COMMENTS

Step into a piece of history with one of the last Nickelodeon-style storefront theaters in the US. This charming boutique theater offers an intimate setting perfect for a variety of entertainment, including live performances of plays, music, comedy, and readings. The cozy lobby features a concession stand selling snacks, popcorn, and soda, enhancing the overall experience....

| PROPERTY FEATURES                    |                       |                                                                         |                                                |  |  |
|--------------------------------------|-----------------------|-------------------------------------------------------------------------|------------------------------------------------|--|--|
| Exterior<br>Brick Face               | ParkingGarage<br>None | InteriorFeatures<br>220 Volt Electricity<br>Display Windows<br>Restroom | Heating<br>Electric<br>Forced Air<br>Heat Pump |  |  |
| Cooling<br>Ceiling Fan(s)<br>Central | HotWater<br>Electric  | Water<br>Public                                                         | Sewer<br>Public Sewer                          |  |  |