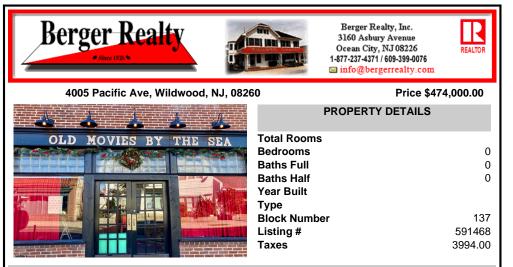

## COMMENTS

Step into a piece of history with one of the last Nickelodeon-style storefront theaters in the US. This charming boutique theater offers an intimate setting perfect for a variety of entertainment, including live performances of plays, music, comedy, and readings. The cozy lobby features a concession stand selling snacks, popcorn, and soda, enhancing the overall experience....

| PROPERTY FEATURES                    |                       |                                                                         |                                                |  |  |  |
|--------------------------------------|-----------------------|-------------------------------------------------------------------------|------------------------------------------------|--|--|--|
| Exterior<br>Brick Face               | ParkingGarage<br>None | InteriorFeatures<br>220 Volt Electricity<br>Display Windows<br>Restroom | Heating<br>Electric<br>Forced Air<br>Heat Pump |  |  |  |
| Cooling<br>Ceiling Fan(s)<br>Central | HotWater<br>Electric  | Water<br>Public                                                         | Sewer<br>Public Sewer                          |  |  |  |