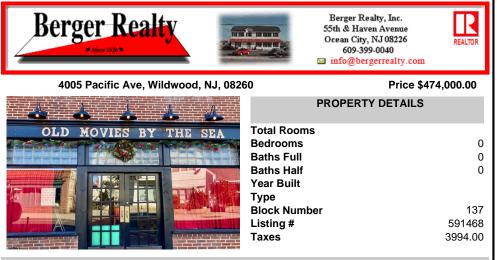

## COMMENTS

Step into a piece of history with one of the last Nickelodeon-style storefront theaters in the US. This charming boutique theater offers an intimate setting perfect for a variety of entertainment, including live performances of plays, music, comedy, and readings. The cozy lobby features a concession stand selling snacks, popcorn, and soda, enhancing the overall experience....