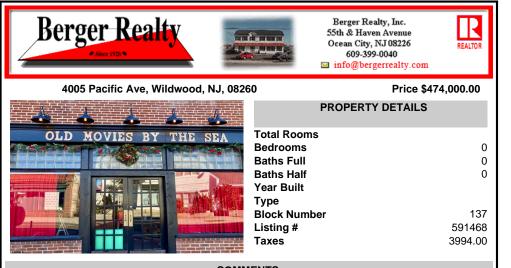

## COMMENTS

Step into a piece of history with one of the last Nickelodeon-style storefront theaters in the US. This charming boutique theater offers an intimate setting perfect for a variety of entertainment, including live performances of plays, music, comedy, and readings. The cozy lobby features a concession stand selling snacks, popcorn, and soda, enhancing the overall experience....