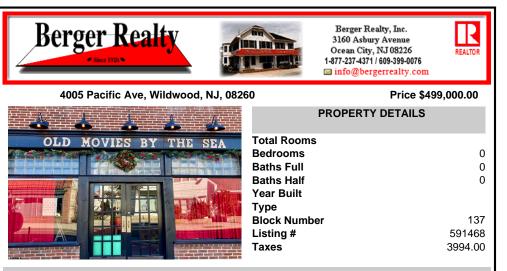

## COMMENTS

Step into a piece of history with one of the last Nickelodeon-style storefront theaters in the US. This charming boutique theater offers an intimate setting perfect for a variety of entertainment, including live performances of plays, music, comedy, and readings. The cozy lobby features a concession stand selling snacks, popcorn, and soda, enhancing the overall experience....