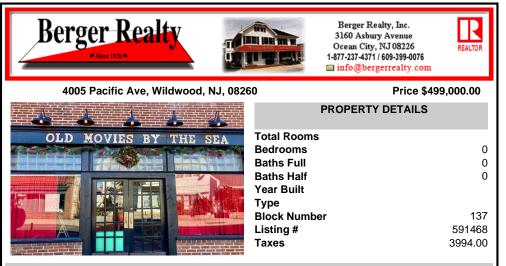

## COMMENTS

Step into a piece of history with one of the last Nickelodeon-style storefront theaters in the US. This charming boutique theater offers an intimate setting perfect for a variety of entertainment, including live performances of plays, music, comedy, and readings. The cozy lobby features a concession stand selling snacks, popcorn, and soda, enhancing the overall experience....