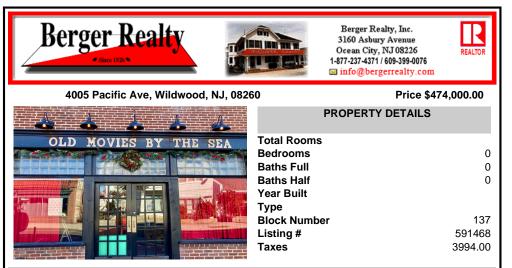

## COMMENTS

Step into a piece of history with one of the last Nickelodeon-style storefront theaters in the US. This charming boutique theater offers an intimate setting perfect for a variety of entertainment, including live performances of plays, music, comedy, and readings. The cozy lobby features a concession stand selling snacks, popcorn, and soda, enhancing the overall experience....