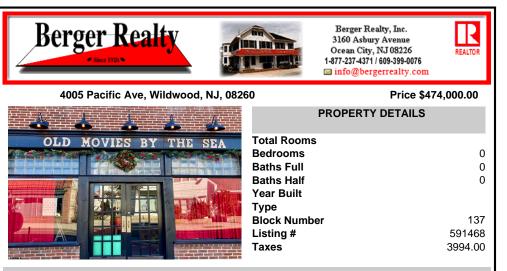

## COMMENTS

Step into a piece of history with one of the last Nickelodeon-style storefront theaters in the US. This charming boutique theater offers an intimate setting perfect for a variety of entertainment, including live performances of plays, music, comedy, and readings. The cozy lobby features a concession stand selling snacks, popcorn, and soda, enhancing the overall experience....