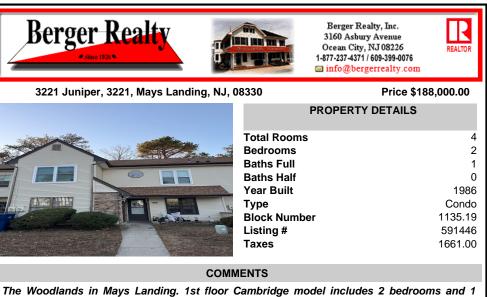

## COMMENTS

The Woodlands in Mays Landing. 1st floor Cambridge model includes 2 bedrooms and 1 bath. Completely renovated in 2017. Eat-in kitchen, full size washer dryer, tiles floors throughout (except bedrooms are carpeted). Sliding glass doors to patio and private wooded setting. Currently tenant occupied. Best time to show is after 4:00PM ...