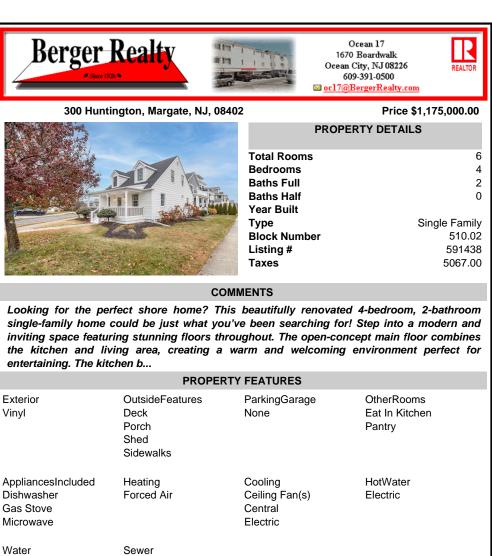

| PROPERTY FEATURES                                        |                                                       |                                                  |                                        |
|----------------------------------------------------------|-------------------------------------------------------|--------------------------------------------------|----------------------------------------|
| Exterior<br>Vinyl                                        | OutsideFeatures<br>Deck<br>Porch<br>Shed<br>Sidewalks | ParkingGarage<br>None                            | OtherRooms<br>Eat In Kitchen<br>Pantry |
| AppliancesInclud<br>Dishwasher<br>Gas Stove<br>Microwave | led Heating<br>Forced Air                             | Cooling<br>Ceiling Fan(s)<br>Central<br>Electric | HotWater<br>Electric                   |
| Water                                                    | Sewer                                                 |                                                  |                                        |
| Public                                                   | Public Sewer                                          |                                                  |                                        |
| CONTACT                                                  |                                                       |                                                  |                                        |
|                                                          | Ask for Linda Watts                                   |                                                  | Scan to see Property page.             |