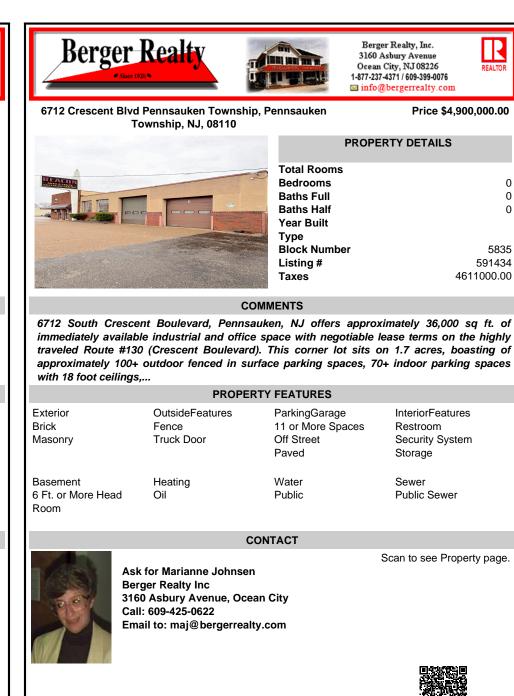

6712 Crescent Blvd Pennsauken Township, Pennsauken Township, NJ, 08110

| FROFERTI DETAILS         |            |
|--------------------------|------------|
| Total Rooms<br>Bedrooms  | 0          |
| Baths Full               | 0          |
| Baths Half<br>Year Built | U          |
| Type<br>Block Number     | 5835       |
| Listing #                | 591434     |
| Taxes                    | 4611000.00 |

## COMMENTS

6712 South Crescent Boulevard, Pennsauken, NJ offers approximately 36,000 sq ft. of immediately available industrial and office space with negotiable lease terms on the highly traveled Route #130 (Crescent Boulevard). This corner lot sits on 1.7 acres, boasting of approximately 100+ outdoor fenced in surface parking spaces, 70+ indoor parking spaces with 18 foot ceilings,...

| PROPERTY FEATURES                      |                                        |                                                           |                                                            |  |
|----------------------------------------|----------------------------------------|-----------------------------------------------------------|------------------------------------------------------------|--|
| Exterior<br>Brick<br>Masonry           | OutsideFeatures<br>Fence<br>Truck Door | ParkingGarage<br>11 or More Spaces<br>Off Street<br>Paved | InteriorFeatures<br>Restroom<br>Security System<br>Storage |  |
| Basement<br>6 Ft. or More Head<br>Room | Heating<br>Oil                         | Water<br>Public                                           | Sewer<br>Public Sewer                                      |  |

## CONTACT

Scan to see Property page.

REALTO

Price \$4,900,000.00

PROPERTY DETAILS

Ask for Marianne Johnsen **Berger Realty Inc** 3160 Asbury Avenue, Ocean City Call: 609-425-0622 Email to: maj@bergerrealty.com